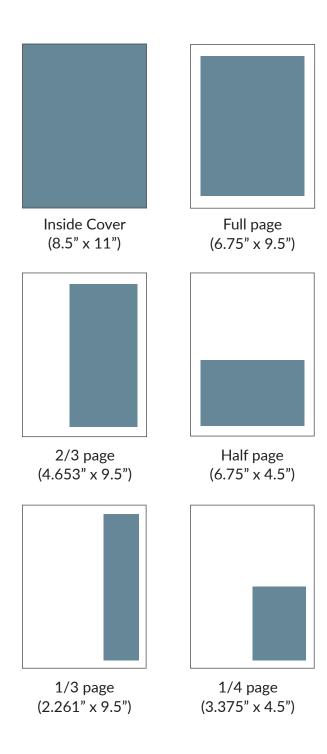

## Ad Space Available

| Front or back inside cover full spread | (8.5" x 11")    |
|----------------------------------------|-----------------|
| Full page                              | (6.75" x 9.5")  |
| 2/3 page                               | (4.653" x 9.5") |
| Half page                              | (6.75" x 4.5")  |
| 1/3 page or column                     | (2.261" x 9.5") |
| 1/4 page                               | (3.375" x 4.5") |